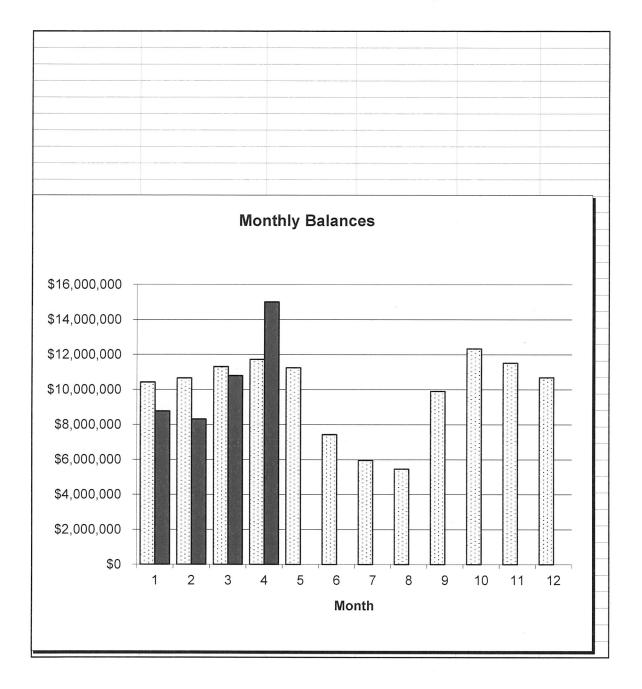

On page eight of the Investment Report you will see our investments for the period:

| Total Investments | Average Rate<br>of Return | Basis Point Change<br>from Last Month |
|-------------------|---------------------------|---------------------------------------|
| \$15,000,699.41   | 2.31%                     | 0                                     |

South Holland, Illinois

|                                                        | Revenues<br>All Funds | Expenditures<br>All Funds | Monthly<br>Total                      |
|--------------------------------------------------------|-----------------------|---------------------------|---------------------------------------|
| July                                                   | \$3,840,058.48        | \$3,823,690.77            | \$16,367.71                           |
| August                                                 | \$3,785,185.48        | \$3,901,781.23            | (\$116,595.75)                        |
| September                                              | \$4,170,851.08        | \$4,168,845.49            | \$2,005.59                            |
| October                                                | \$3,109,526.85        | \$2,984,053.20            | \$125,473.65                          |
| November                                               |                       |                           | \$0.00                                |
| December                                               |                       |                           | \$0.00                                |
| January                                                |                       |                           | \$0.00                                |
| February                                               |                       |                           | \$0.00                                |
| March                                                  |                       |                           | \$0.00                                |
| April                                                  |                       |                           | \$0.00                                |
| May                                                    |                       |                           | \$0.00                                |
| June                                                   |                       |                           | \$0.00                                |
| YTD                                                    | \$14,905,621.89       | \$14,878,370.69           | \$27,251.20                           |
|                                                        | Investment<br>Total   | Average Rate<br>of Return | Basis Point Change<br>from Last Month |
| July                                                   | \$8,766,135.61        | 2.35%                     | 40                                    |
| August                                                 | \$8,308,926.19        | 2.47%                     | 12                                    |
| September                                              | \$10,793,195.20       | 2.31%                     | (16)                                  |
| October<br>November<br>December<br>January<br>February | \$15,000,699.41       | 2.31%                     | 0                                     |