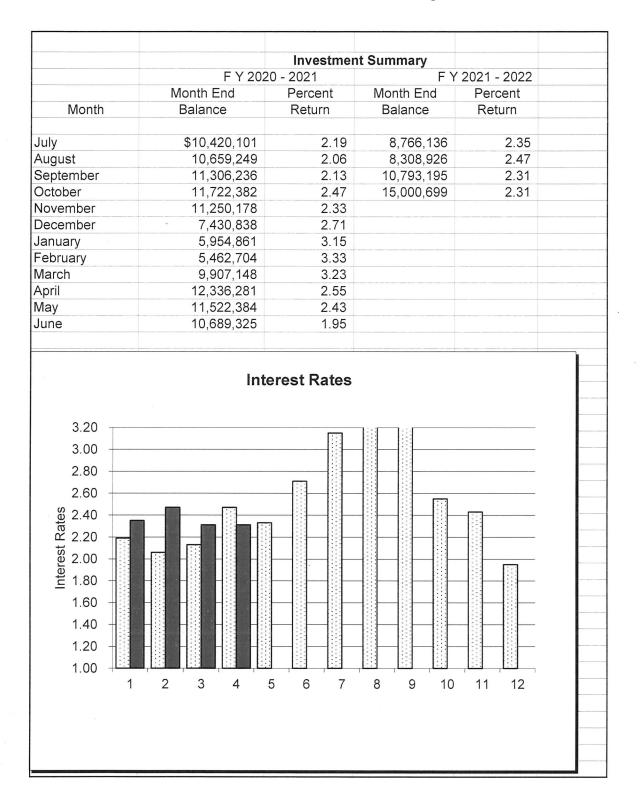

On page eight of the Investment Report you will see our investments for the period:

| Total Investments | Average Rate<br>of Return | Basis Point Change<br>from Last Month |
|-------------------|---------------------------|---------------------------------------|
| \$15,000,699.41   | 2.31%                     | 0                                     |

South Holland, Illinois

|                                                        | Revenues<br>All Funds | Expenditures<br>All Funds | Monthly<br>Total                      |
|--------------------------------------------------------|-----------------------|---------------------------|---------------------------------------|
| July                                                   | \$3,840,058.48        | \$3,823,690.77            | \$16,367.71                           |
| August                                                 | \$3,785,185.48        | \$3,901,781.23            | (\$116,595.75)                        |
| September                                              | \$4,170,851.08        | \$4,168,845.49            | \$2,005.59                            |
| October                                                | \$3,109,526.85        | \$2,984,053.20            | \$125,473.65                          |
| November                                               |                       |                           | \$0.00                                |
| December                                               |                       |                           | \$0.00                                |
| January                                                |                       |                           | \$0.00                                |
| February                                               |                       |                           | \$0.00                                |
| March                                                  |                       |                           | \$0.00                                |
| April                                                  |                       |                           | \$0.00                                |
| May                                                    |                       |                           | \$0.00                                |
| June                                                   |                       |                           | \$0.00                                |
| YTD                                                    | \$14,905,621.89       | \$14,878,370.69           | \$27,251.20                           |
|                                                        | Investment<br>Total   | Average Rate<br>of Return | Basis Point Change<br>from Last Month |
| July                                                   | \$8,766,135.61        | 2.35%                     | 40                                    |
| August                                                 | \$8,308,926.19        | 2.47%                     | 12                                    |
| September                                              | \$10,793,195.20       | 2.31%                     | (16)                                  |
| October<br>November<br>December<br>January<br>February | \$15,000,699.41       | 2.31%                     | 0                                     |